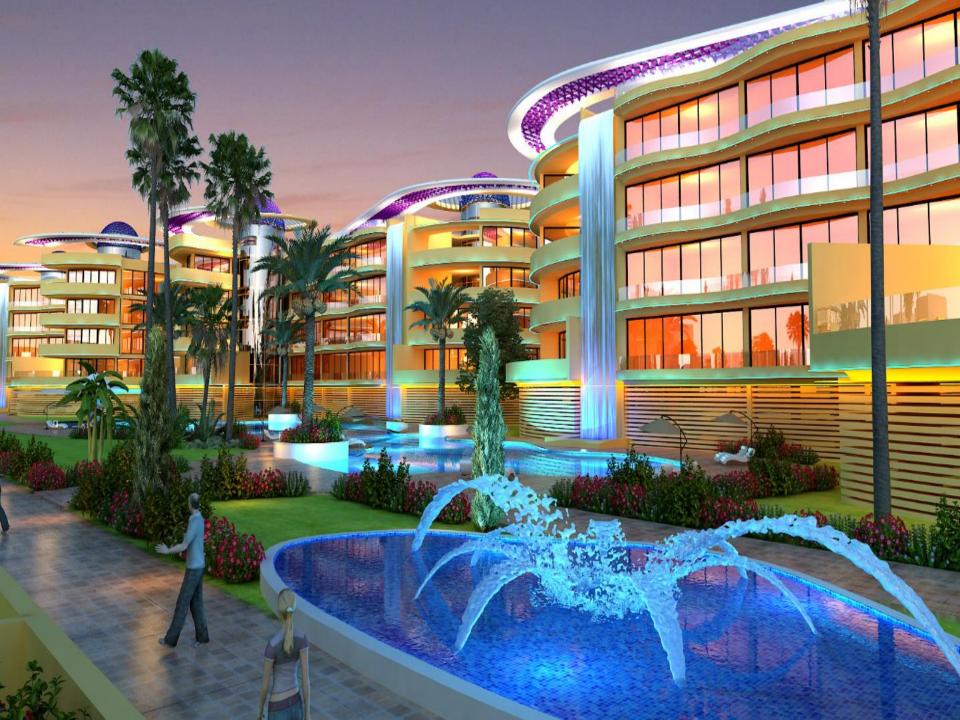

The project "Royal Sea & Resident Resorts" is located in Larnaka, Pervolia, Faros area.

- 1. The land is <u>71,072 sq.m.</u> in tourist zone and can be developed 31,000 sq.m.
- 2. 400 meters face on the sea.
- 3. Average 5 meters high above sea.
- 4. Plans for 17 beachfront luxury villas and 6 blocks of luxury suits apartments.
- 5. Designed in order the whole driveway to be underground.
- 6. Each block of luxury suites apartments contains suites 1, 2 and 3 bedroom apartments, which all of them offers sea view.
- 7. Waterfalls on each block.

8. Roof gardens with panoramic sea view and majestic view of Mediterranean Sea as well as Larnaka Town.