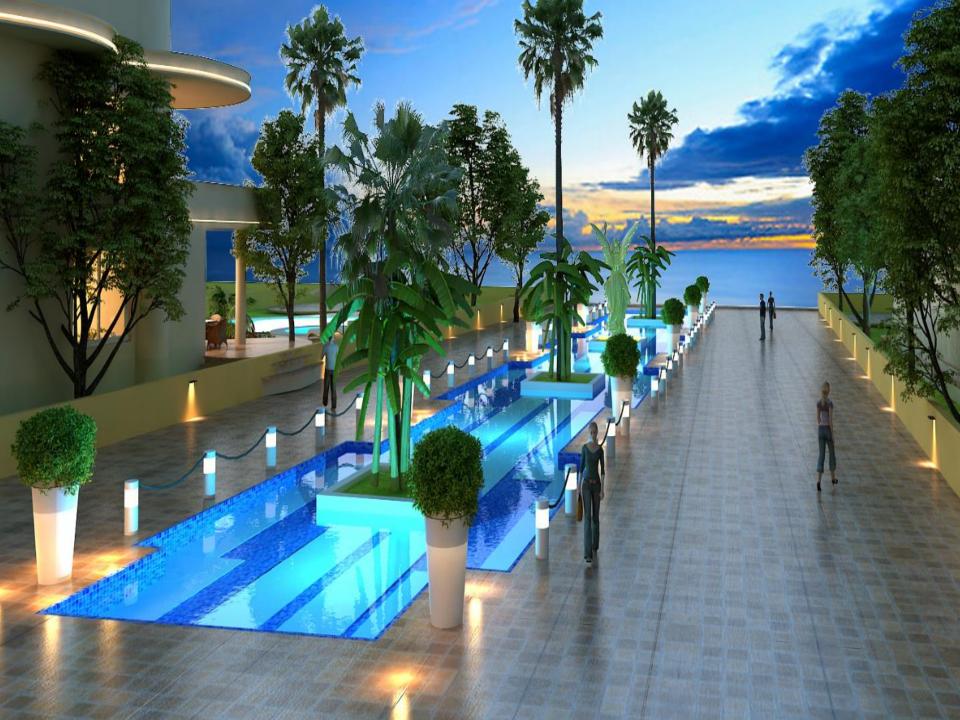

The project "Royal Sea & Resident Resorts" is located in Larnaka, Pervolia, Faros area.

- 1. The land is <u>71,072 sq.m.</u> in tourist zone and can be developed 31,000 sq.m.
- 2. 400 meters face on the sea.
- 3. Average 5 meters high above sea.
- 4. Plans for 17 beachfront luxury villas and 6 blocks of luxury suits apartments.
- 5. Designed in order the whole driveway to be underground.
- 6. Each block of luxury suites apartments contains suites 1, 2 and 3 bedroom apartments, which all of them offers sea view.
- 7. Waterfalls on each block.