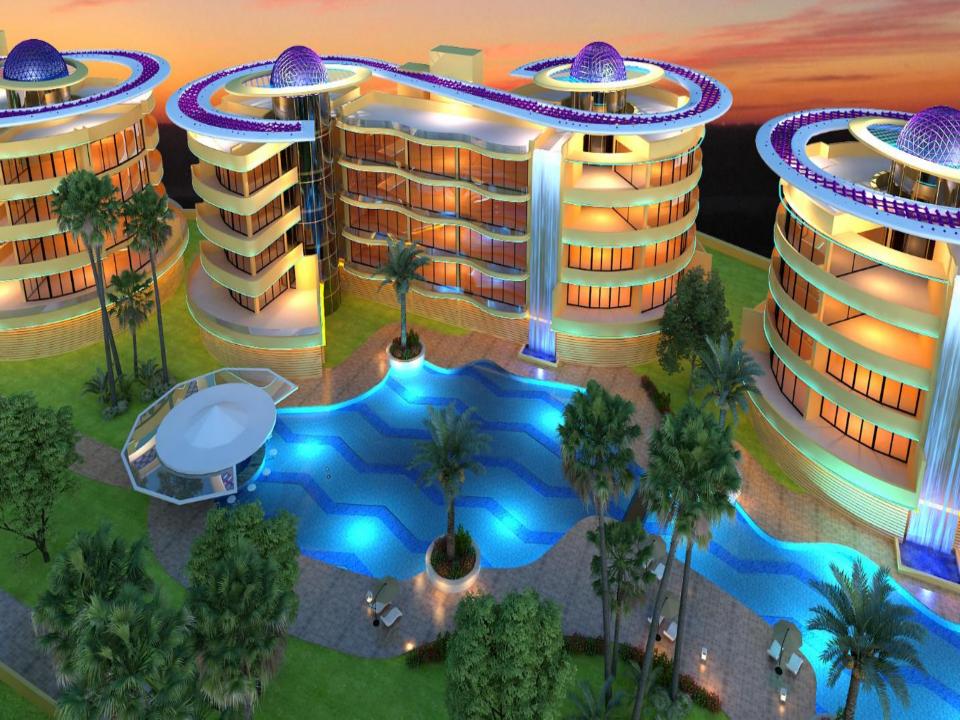

The project "Royal Sea & Resident Resorts" is located in Larnaka, Pervolia, Faros area.

- 1. The land is <u>71,072 sq.m.</u> in tourist zone and can be developed 31,000 sq.m.
- 2. 400 meters face on the sea.
- 3. Average 5 meters high above sea.
- 4. Plans for 17 beachfront luxury villas and 6 blocks of luxury suits apartments.
- 5. Designed in order the whole driveway to be underground.
- 6. Each block of luxury suites apartments contains suites 1, 2 and 3 bedroom apartments, which all of them offers sea view.
- 7. Waterfalls on each block.

8. Roof gardens with panoramic sea view and majestic view of Mediterranean Sea as well as Larnaka Town.