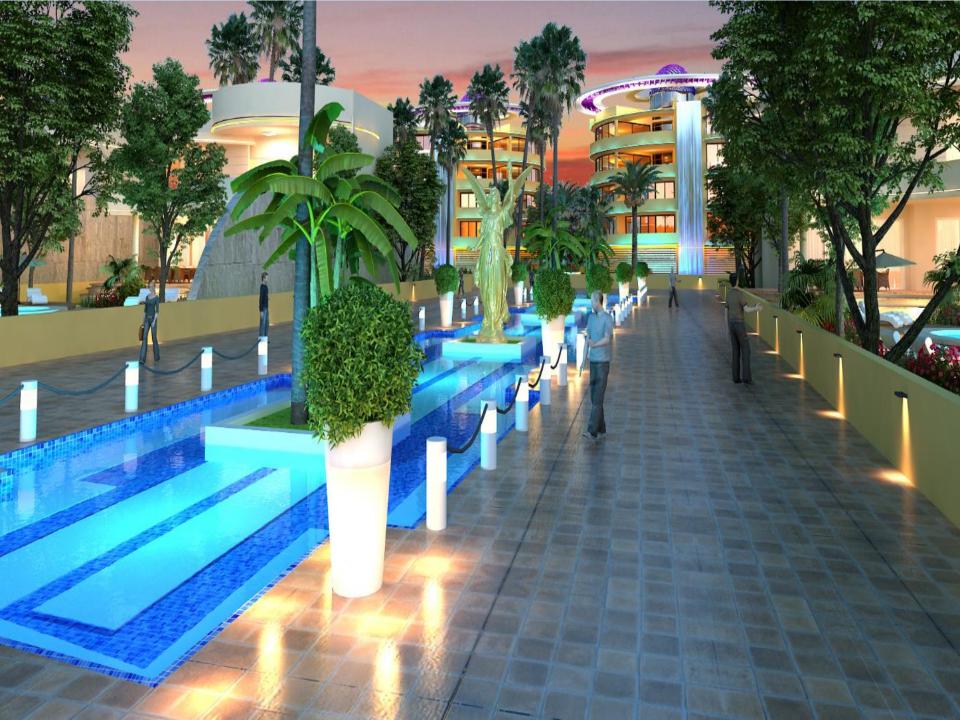

The project "Royal Sea & Resident Resorts" is located in Larnaka, Pervolia, Faros area.

- 1. The land is <u>71,072 sq.m.</u> in tourist zone and can be developed 31,000 sq.m.
- 2. 400 meters face on the sea.
- 3. Average 5 meters high above sea.
- 4. Plans for 17 beachfront luxury villas and 6 blocks of luxury suits apartments.
- 5. Designed in order the whole driveway to be underground.
- 6. Each block of luxury suites apartments contains suites 1, 2 and 3 bedroom apartments, which all of them offers sea view.
- 7. Waterfalls on each block.