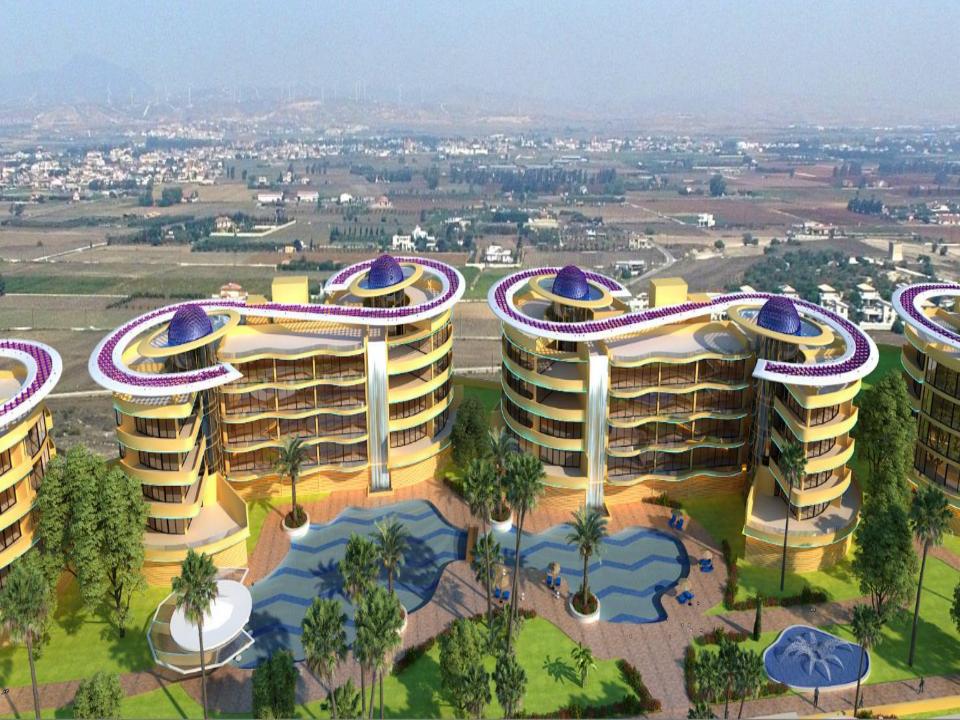

The project "Royal Sea & Resident Resorts" is located in Larnaka, Pervolia, Faros area.

- 1. The land is <u>71,072 sq.m.</u> in tourist zone and can be developed 31,000 sq.m.
- 2. 400 meters face on the sea.
- 3. Average 5 meters high above sea.
- 4. Plans for 17 beachfront luxury villas and 6 blocks of luxury suits apartments.
- 5. Designed in order the whole driveway to be underground.
- 6. Each block of luxury suites apartments contains suites 1, 2 and 3 bedroom apartments, which all of them offers sea view.
- 7. Waterfalls on each block.

8. Roof gardens with panoramic sea view and majestic view of Mediterranean Sea as well as Larnaka Town.