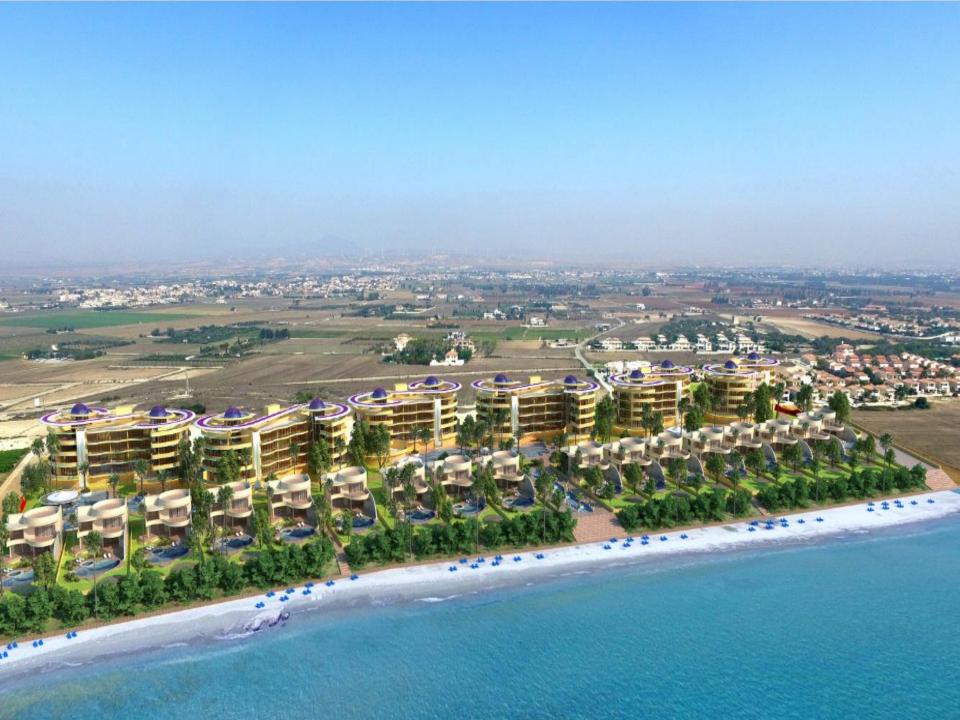

The project "Royal Sea & Resident Resorts" is located in Larnaka, Pervolia, Faros area.

- 1. The land is <u>71,072 sq.m.</u> in tourist zone and can be developed 31,000 sq.m.
- 2. 400 meters face on the sea.
- 3. Average 5 meters high above sea.
- 4. Plans for 17 beachfront luxury villas and 6 blocks of luxury suits apartments.
- 5. Designed in order the whole driveway to be underground.
- 6. Each block of luxury suites apartments contains suites 1, 2 and 3 bedroom apartments, which all of them offers sea view.
- 7. Waterfalls on each block.

8. Roof gardens with panoramic sea view and majestic view of Mediterranean Sea as well as Larnaka Town.