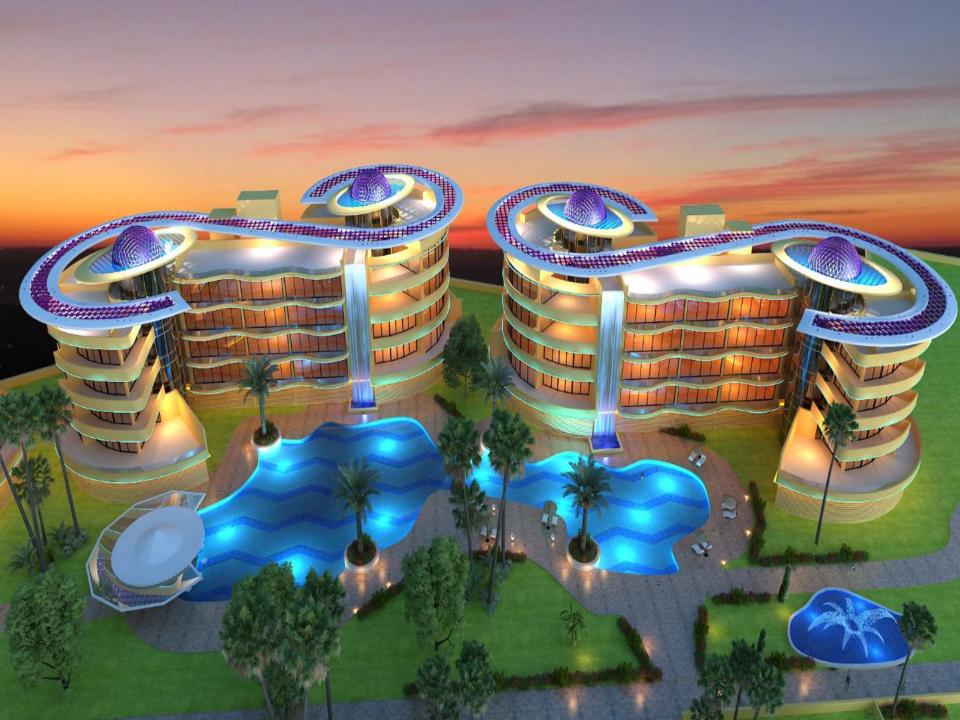

The project "Royal Sea & Resident Resorts" is located in Larnaka, Pervolia, Faros area.

- 1. The land is <u>71,072 sq.m.</u> in tourist zone and can be developed 31,000 sq.m.
- 2. 400 meters face on the sea.
- 3. Average 5 meters high above sea.
- 4. Plans for 17 beachfront luxury villas and 6 blocks of luxury suits apartments.
- 5. Designed in order the whole driveway to be underground.
- 6. Each block of luxury suites apartments contains suites 1, 2 and 3 bedroom apartments, which all of them offers sea view.
- 7. Waterfalls on each block.

8. Roof gardens with panoramic sea view and majestic view of Mediterranean Sea as well as Larnaka Town.