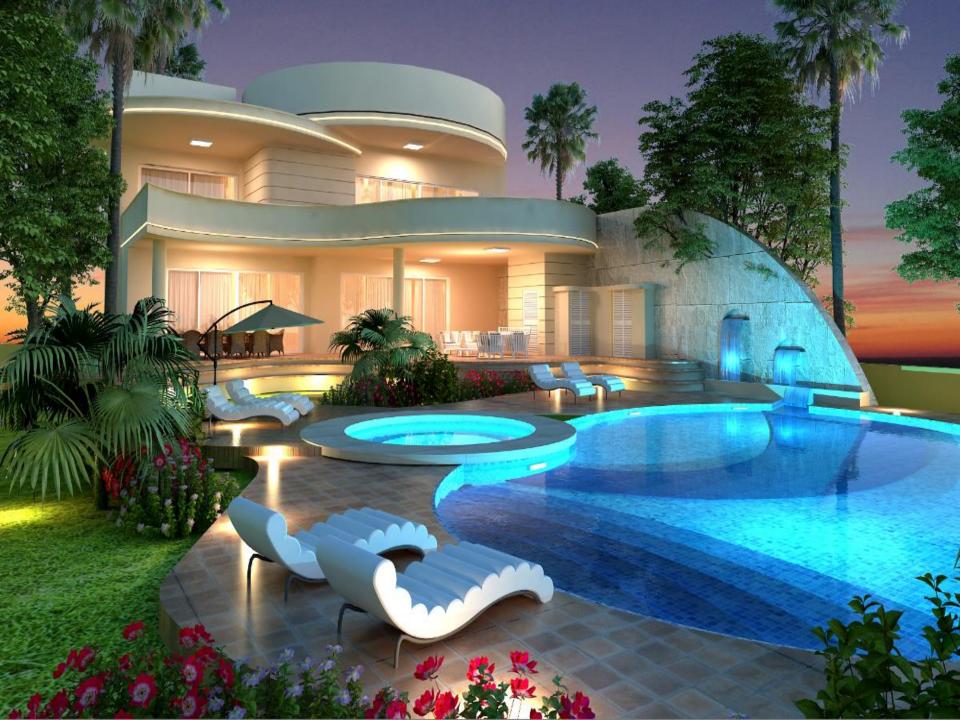

The project "Royal Sea & Resident Resorts" is located in Larnaka, Pervolia, Faros area.

- 1. The land is <u>71,072 sq.m.</u> in tourist zone and can be developed 31,000 sq.m.
- 2. 400 meters face on the sea.
- 3. Average 5 meters high above sea.
- 4. Plans for 17 beachfront luxury villas and 6 blocks of luxury suits apartments.
- 5. Designed in order the whole driveway to be underground.
- 6. Each block of luxury suites apartments contains suites 1, 2 and 3 bedroom apartments, which all of them offers sea view.
- 7. Waterfalls on each block.