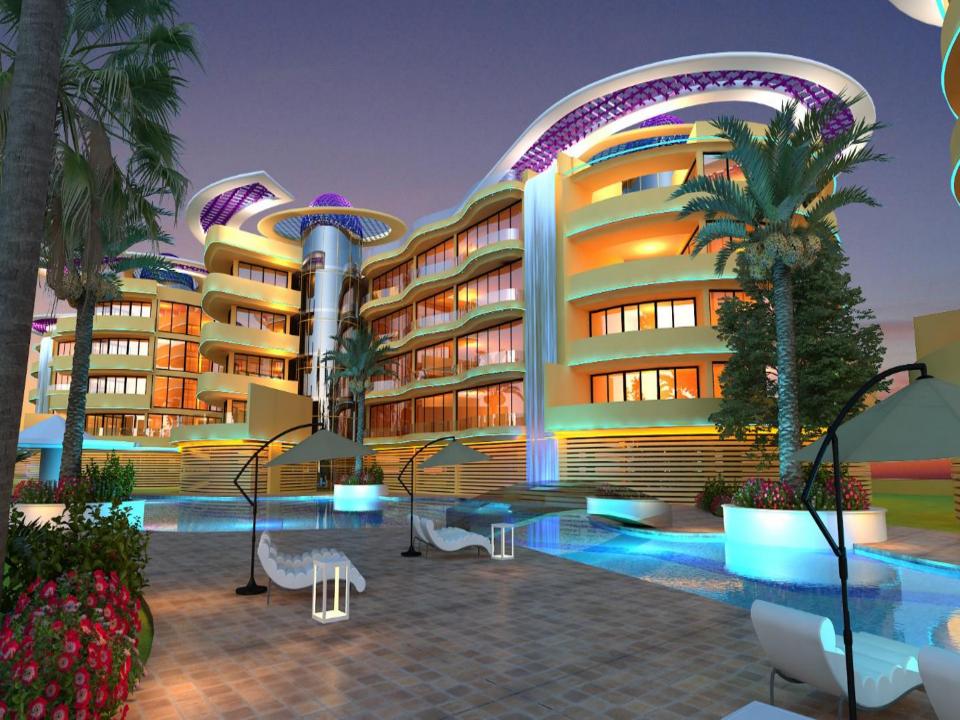

The project "Royal Sea & Resident Resorts" is located in Larnaka, Pervolia, Faros area.

- 1. The land is <u>71,072 sq.m.</u> in tourist zone and can be developed 31,000 sq.m.
- 2. 400 meters face on the sea.
- 3. Average 5 meters high above sea.
- 4. Plans for 17 beachfront luxury villas and 6 blocks of luxury suits apartments.
- 5. Designed in order the whole driveway to be underground.
- 6. Each block of luxury suites apartments contains suites 1, 2 and 3 bedroom apartments, which all of them offers sea view.
- 7. Waterfalls on each block.

8. Roof gardens with panoramic sea view and majestic view of Mediterranean Sea as well as Larnaka Town.