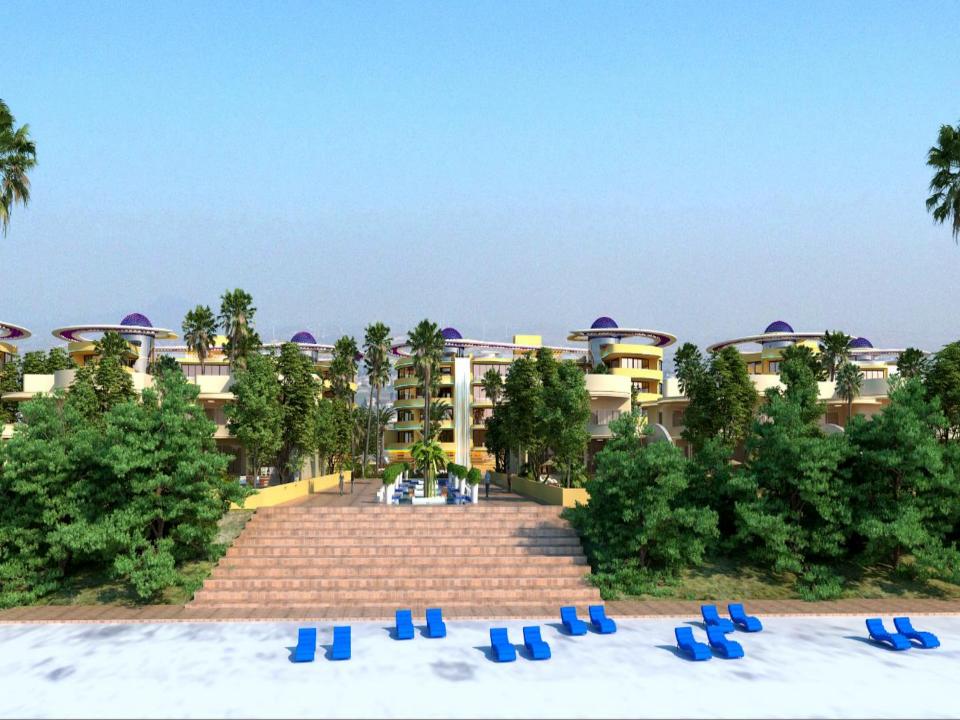

The project "Royal Sea & Resident Resorts" is located in Larnaka, Pervolia, Faros area.

- 1. The land is <u>71,072 sq.m.</u> in tourist zone and can be developed 31,000 sq.m.
- 2. 400 meters face on the sea.
- 3. Average 5 meters high above sea.
- 4. Plans for 17 beachfront luxury villas and 6 blocks of luxury suits apartments.
- 5. Designed in order the whole driveway to be underground.
- 6. Each block of luxury suites apartments contains suites 1, 2 and 3 bedroom apartments, which all of them offers sea view.
- 7. Waterfalls on each block.

8. Roof gardens with panoramic sea view and majestic view of Mediterranean Sea as well as Larnaka Town.