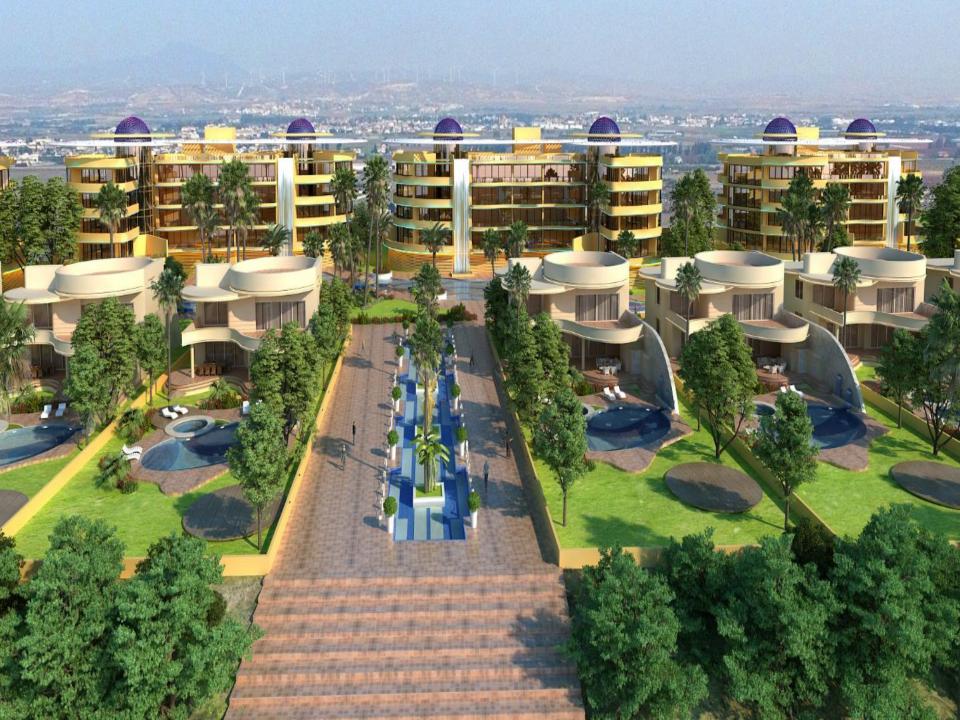

The project "Royal Sea & Resident Resorts" is located in Larnaka, Pervolia, Faros area.

- 1. The land is <u>71,072 sq.m.</u> in tourist zone and can be developed 31,000 sq.m.
- 2. 400 meters face on the sea.
- 3. Average 5 meters high above sea.
- 4. Plans for 17 beachfront luxury villas and 6 blocks of luxury suits apartments.
- 5. Designed in order the whole driveway to be underground.
- 6. Each block of luxury suites apartments contains suites 1, 2 and 3 bedroom apartments, which all of them offers sea view.
- 7. Waterfalls on each block.

8. Roof gardens with panoramic sea view and majestic view of Mediterranean Sea as well as Larnaka Town.