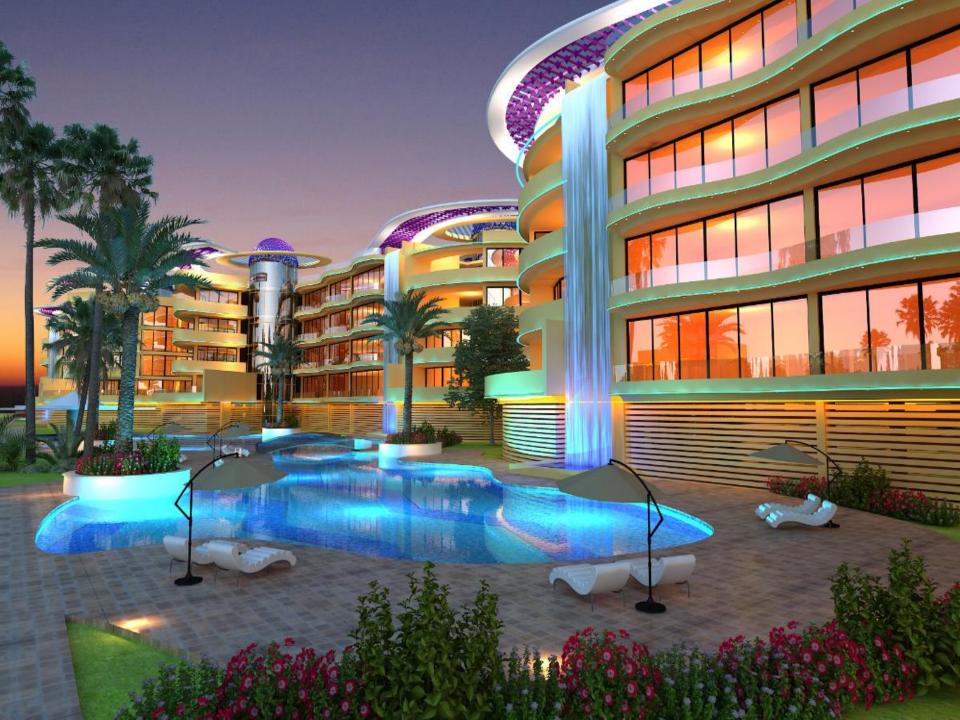

The project "Royal Sea & Resident Resorts" is located in Larnaka, Pervolia, Faros area.

- 1. The land is <u>71,072 sq.m.</u> in tourist zone and can be developed 31,000 sq.m.
- 2. 400 meters face on the sea.
- 3. Average 5 meters high above sea.
- 4. Plans for 17 beachfront luxury villas and 6 blocks of luxury suits apartments.
- 5. Designed in order the whole driveway to be underground.
- 6. Each block of luxury suites apartments contains suites 1, 2 and 3 bedroom apartments, which all of them offers sea view.
- 7. Waterfalls on each block.