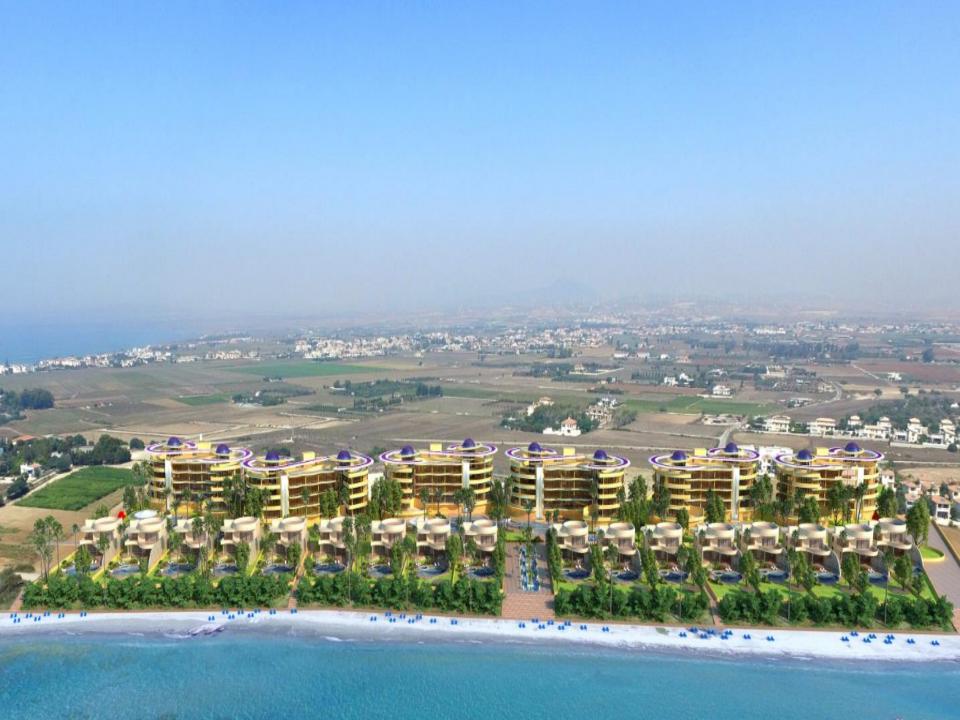

The project "Royal Sea & Resident Resorts" is located in Larnaka, Pervolia, Faros area.

- 1. The land is <u>71,072 sq.m.</u> in tourist zone and can be developed 31,000 sq.m.
- 2. 400 meters face on the sea.
- 3. Average 5 meters high above sea.
- 4. Plans for 17 beachfront luxury villas and 6 blocks of luxury suits apartments.
- 5. Designed in order the whole driveway to be underground.
- 6. Each block of luxury suites apartments contains suites 1, 2 and 3 bedroom apartments, which all of them offers sea view.
- 7. Waterfalls on each block.

8. Roof gardens with panoramic sea view and majestic view of Mediterranean Sea as well as Larnaka Town.