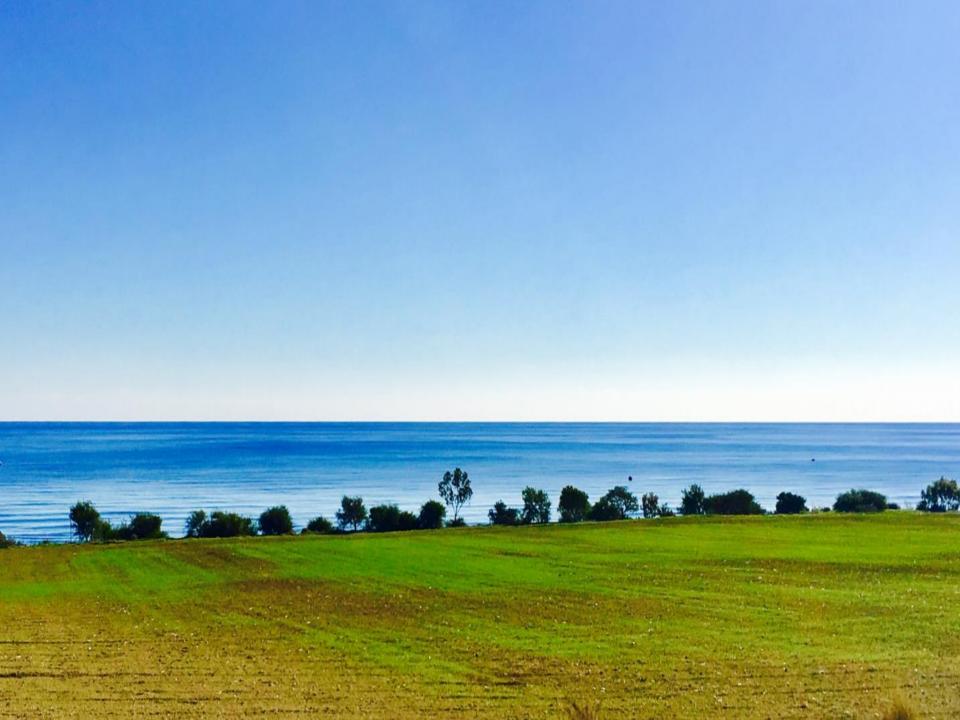

The project "Royal Sea & Resident Resorts" is located in Larnaka, Pervolia, Faros area.

- 1. The land is <u>71,072 sq.m.</u> in tourist zone and can be developed 31,000 sq.m.
- 2. 400 meters face on the sea.
- 3. Average 5 meters high above sea.
- 4. Plans for 17 beachfront luxury villas and 6 blocks of luxury suits apartments.
- 5. Designed in order the whole driveway to be underground.
- 6. Each block of luxury suites apartments contains suites 1, 2 and 3 bedroom apartments, which all of them offers sea view.
- 7. Waterfalls on each block.