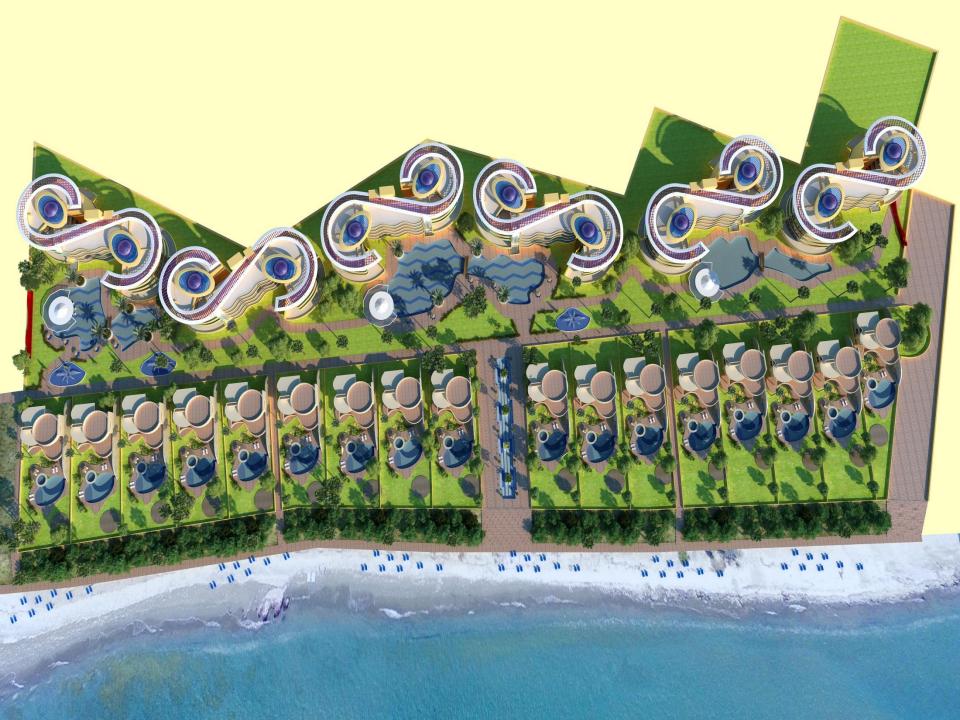

The project "Royal Sea & Resident Resorts" is located in Larnaka, Pervolia, Faros area.

- 1. The land is <u>71,072 sq.m.</u> in tourist zone and can be developed 31,000 sq.m.
- 2. 400 meters face on the sea.
- 3. Average 5 meters high above sea.
- 4. Plans for 17 beachfront luxury villas and 6 blocks of luxury suits apartments.
- 5. Designed in order the whole driveway to be underground.
- 6. Each block of luxury suites apartments contains suites 1, 2 and 3 bedroom apartments, which all of them offers sea view.
- 7. Waterfalls on each block.

8. Roof gardens with panoramic sea view and majestic view of Mediterranean Sea as well as Larnaka Town.