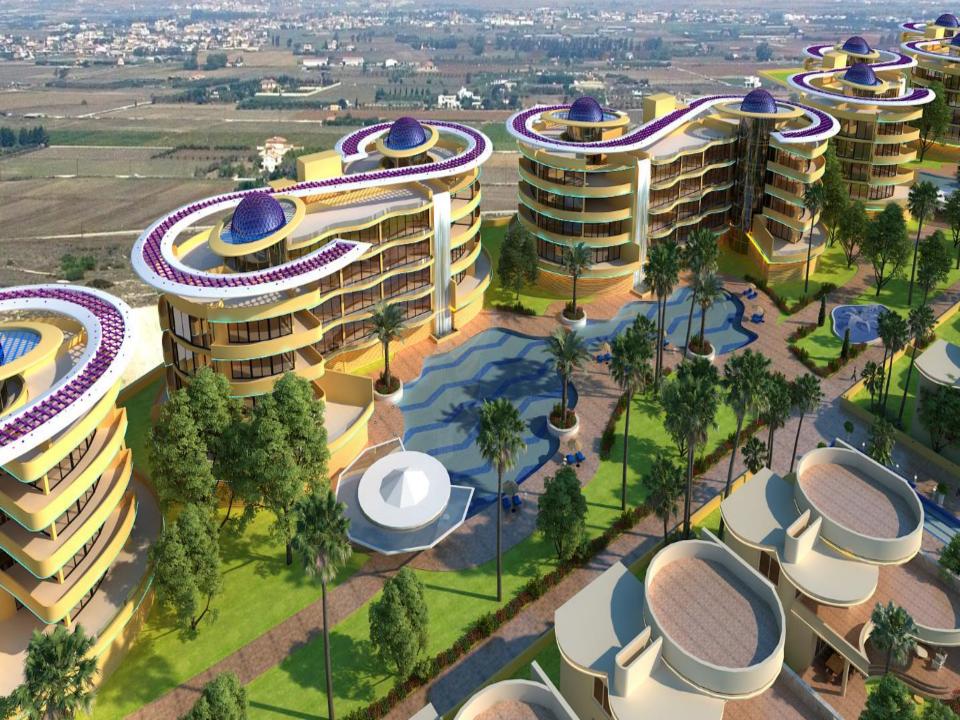

The project "Royal Sea & Resident Resorts" is located in Larnaka, Pervolia, Faros area.

- 1. The land is <u>71,072 sq.m.</u> in tourist zone and can be developed 31,000 sq.m.
- 2. 400 meters face on the sea.
- 3. Average 5 meters high above sea.
- 4. Plans for 17 beachfront luxury villas and 6 blocks of luxury suits apartments.
- 5. Designed in order the whole driveway to be underground.
- 6. Each block of luxury suites apartments contains suites 1, 2 and 3 bedroom apartments, which all of them offers sea view.
- 7. Waterfalls on each block.

8. Roof gardens with panoramic sea view and majestic view of Mediterranean Sea as well as Larnaka Town.