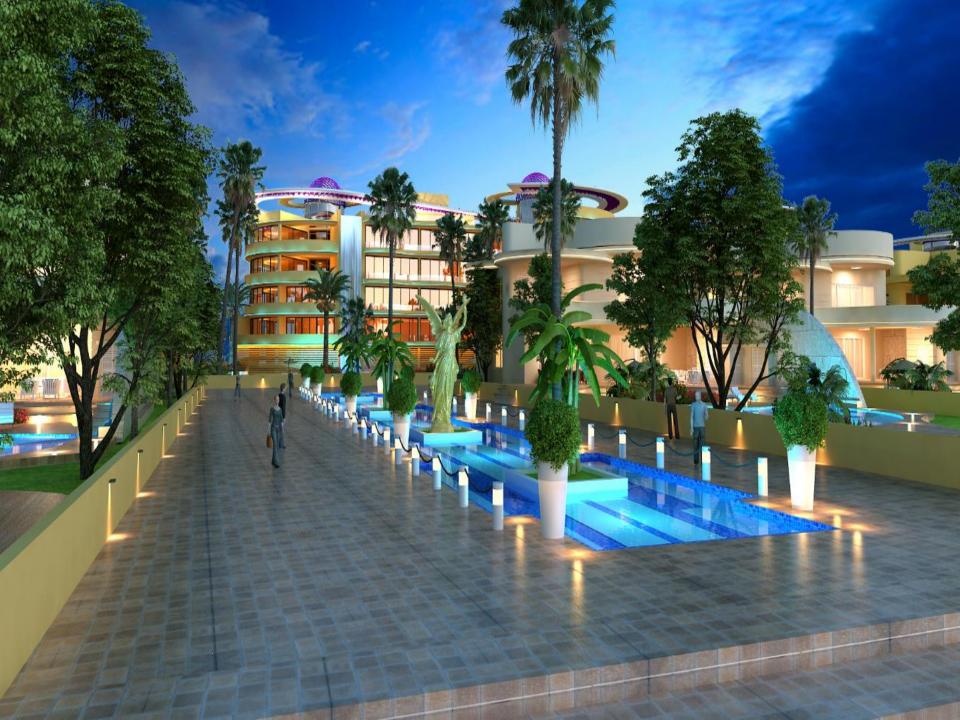

The project "Royal Sea & Resident Resorts" is located in Larnaka, Pervolia, Faros area.

- 1. The land is <u>71,072 sq.m.</u> in tourist zone and can be developed 31,000 sq.m.
- 2. 400 meters face on the sea.
- 3. Average 5 meters high above sea.
- 4. Plans for 17 beachfront luxury villas and 6 blocks of luxury suits apartments.
- 5. Designed in order the whole driveway to be underground.
- 6. Each block of luxury suites apartments contains suites 1, 2 and 3 bedroom apartments, which all of them offers sea view.
- 7. Waterfalls on each block.