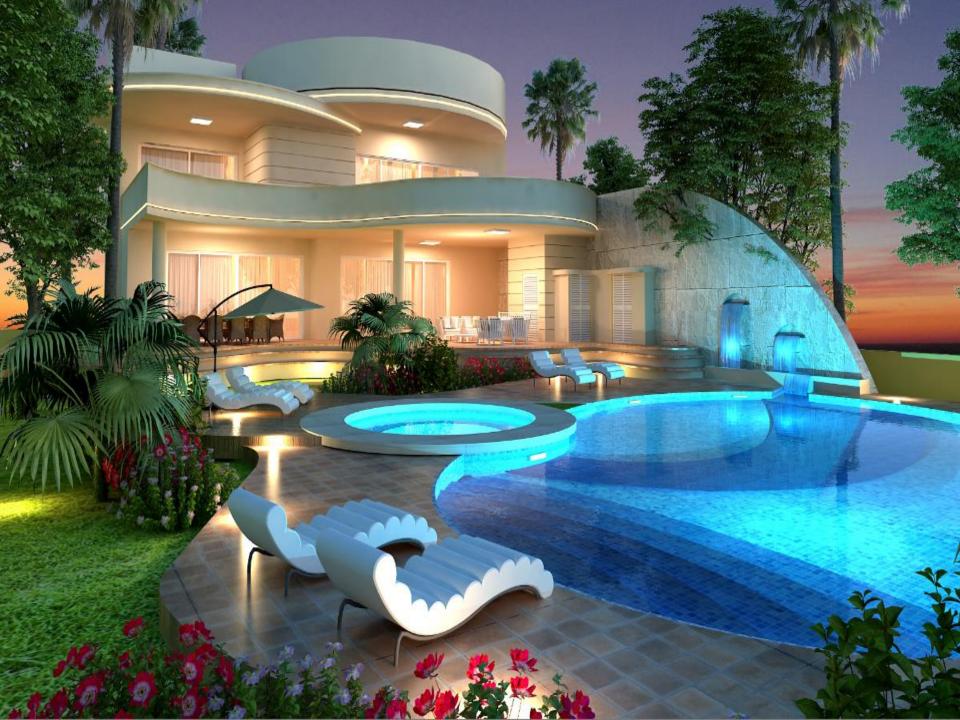

The project "Royal Sea & Resident Resorts" is located in Larnaka, Pervolia, Faros area.

- 1. The land is <u>71,072 sq.m.</u> in tourist zone and can be developed 31,000 sq.m.
- 2. 400 meters face on the sea.
- 3. Average 5 meters high above sea.
- 4. Plans for 17 beachfront luxury villas and 6 blocks of luxury suits apartments.
- 5. Designed in order the whole driveway to be underground.
- 6. Each block of luxury suites apartments contains suites 1, 2 and 3 bedroom apartments, which all of them offers sea view.
- 7. Waterfalls on each block.