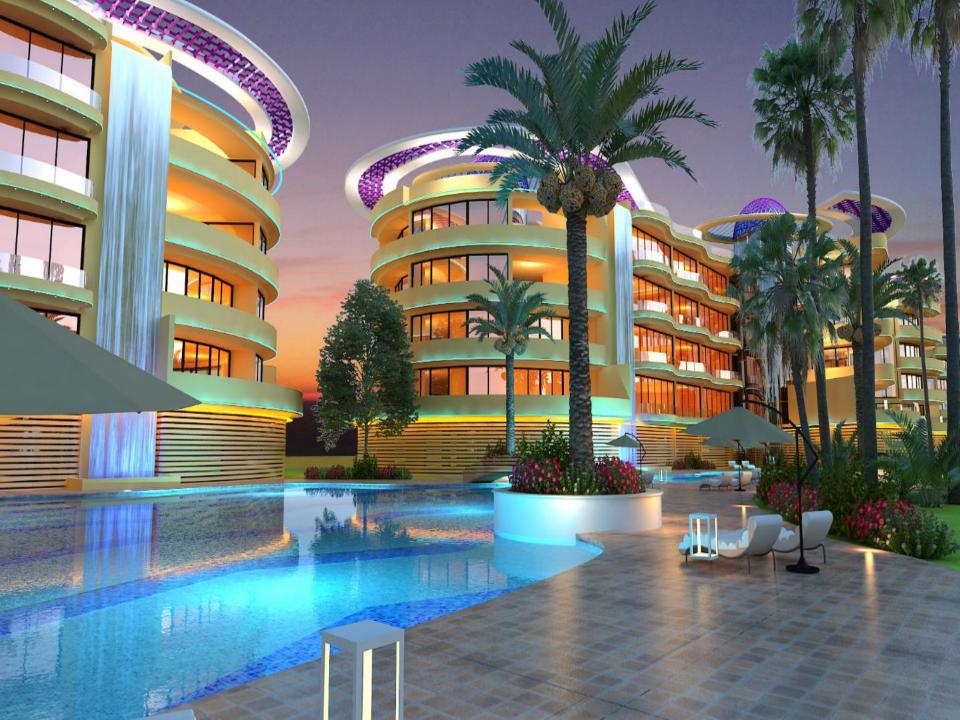

The project "Royal Sea & Resident Resorts" is located in Larnaka, Pervolia, Faros area.

- 1. The land is <u>71,072 sq.m.</u> in tourist zone and can be developed 31,000 sq.m.
- 2. 400 meters face on the sea.
- 3. Average 5 meters high above sea.
- 4. Plans for 17 beachfront luxury villas and 6 blocks of luxury suits apartments.
- 5. Designed in order the whole driveway to be underground.
- 6. Each block of luxury suites apartments contains suites 1, 2 and 3 bedroom apartments, which all of them offers sea view.
- 7. Waterfalls on each block.

8. Roof gardens with panoramic sea view and majestic view of Mediterranean Sea as well as Larnaka Town.