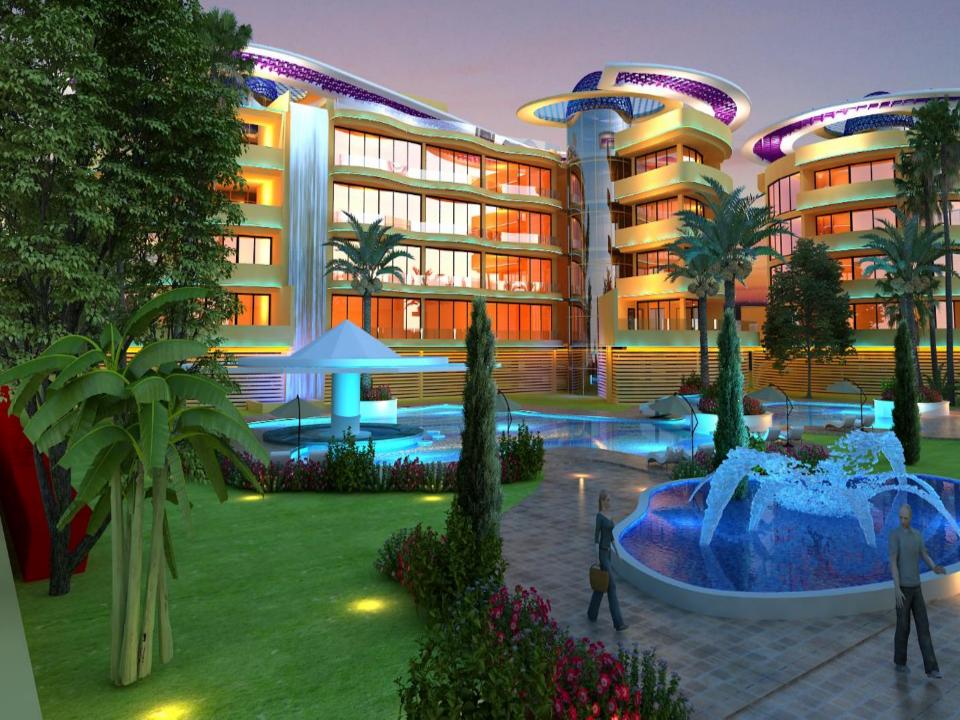

The project "Royal Sea & Resident Resorts" is located in Larnaka, Pervolia, Faros area.

- 1. The land is <u>71,072 sq.m.</u> in tourist zone and can be developed 31,000 sq.m.
- 2. 400 meters face on the sea.
- 3. Average 5 meters high above sea.
- 4. Plans for 17 beachfront luxury villas and 6 blocks of luxury suits apartments.
- 5. Designed in order the whole driveway to be underground.
- 6. Each block of luxury suites apartments contains suites 1, 2 and 3 bedroom apartments, which all of them offers sea view.
- 7. Waterfalls on each block.

8. Roof gardens with panoramic sea view and majestic view of Mediterranean Sea as well as Larnaka Town.