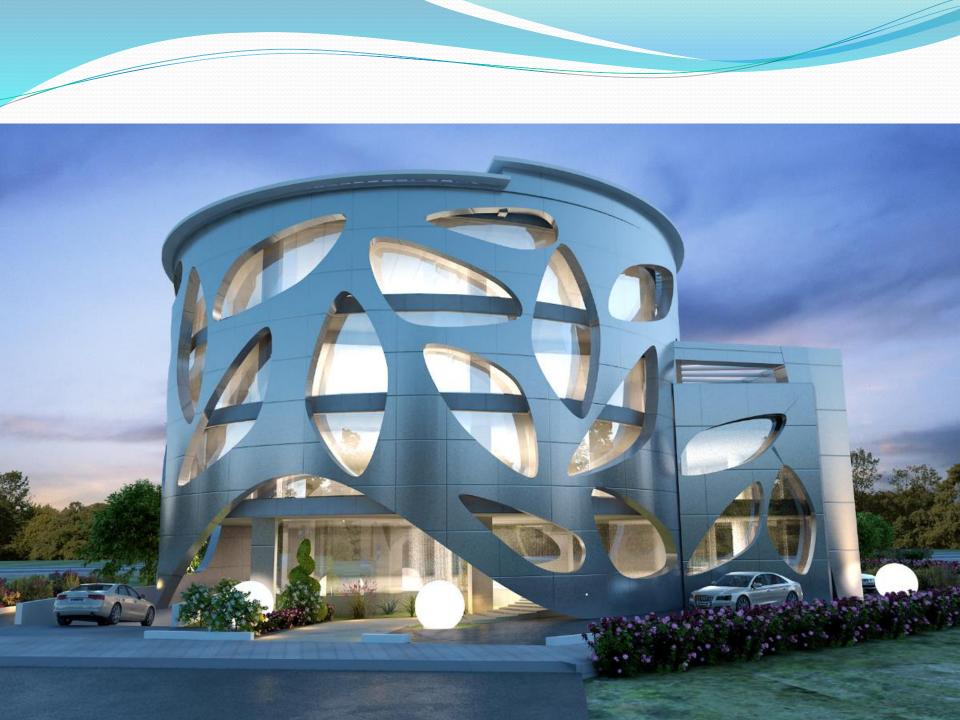

Unique property on the Highway in the entry of Nicosia - Cyprus

For sale commercial building for offices - showroom 2,008m<sup>2</sup> with 52 parking places on the Highway, at the entry of Nicosia

- Prime location on the Highway in the entry of Nicosia Latsia
- According to formal measuring 25,000,000 cars passing by this place every year (it is a road of higher traffic movements)
- •It is unique because it is surrounded by roads
- •Easy access to and from the Nicosia and Highway
- •The property is ideal for offices showroom with capacity for parking more than 52 cars in basement and ground floor

#### **The Cadastral Plan & Property Details**

- Location: Nicosia Latsia on the Highway in the entry of Nicosia
- **Sheet/Plan:** 30/22E1
- Block: 3
- Plots Number: 537 & 612
- Total Area Of Land: 1,053m<sup>2</sup> & 1,094m<sup>2</sup> = 2,147m<sup>2</sup>
- Total Area Of Building For Offices Showroom Is: 2,008m<sup>2</sup>
- Zone:EX2