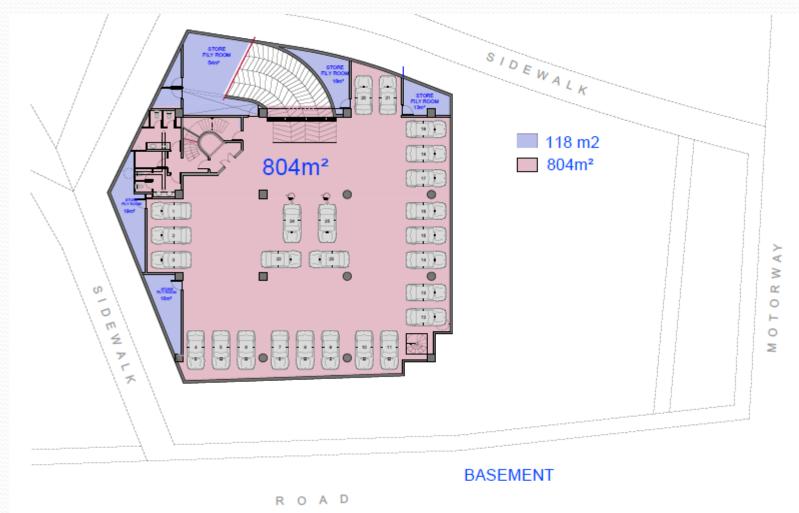

on the Highway in the entry of Nicosia Latsia
- According to formal measuring 25,000,000 cars passing by this place every year (it is a road of higher traffic movements)
- •It is unique because it is surrounded by roads
- •Easy access to and from the Nicosia and Highway
- •The property is ideal for offices showroom with capacity for parking more than 52 cars in basement and ground floor





#### **The Cadastral Plan & Property Details**

- Location: Nicosia Latsia on the Highway in the entry of Nicosia
- **Sheet/Plan:** 30/22E1
- Block: 3
- Plots Number: 537 & 612
- Total Area Of Land: 1,053m<sup>2</sup> & 1,094m<sup>2</sup> = 2,147m<sup>2</sup>
- Total Area Of Building For Offices Showroom Is: 2,008m<sup>2</sup>
- Zone:EX2



#### Basement

### Total 52 parking's including ground floor



#### The Offices / Showroom 673m<sup>2</sup>



# Mezzanine 335m<sup>2</sup>



MEZZANINE

# First Floor 500m<sup>2</sup>



# Second Floor 500m<sup>2</sup>



2nd FLOOR