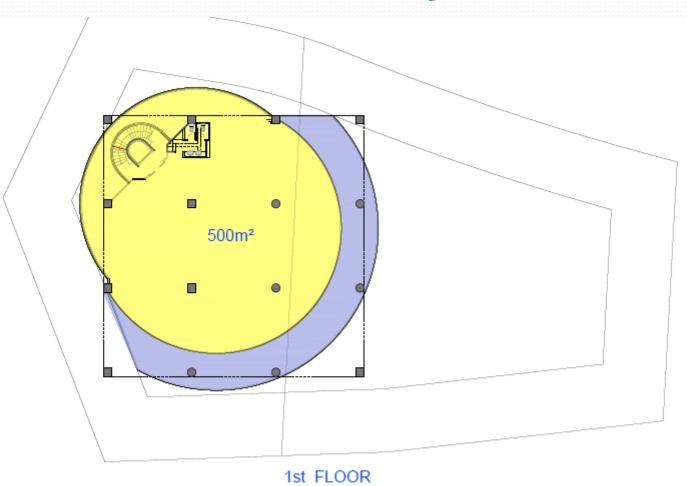

r (it is a road of higher traffic movements)
- •It is unique because it is surrounded by roads
- •Easy access to and from the Nicosia and Highway
- •The property is ideal for offices showroom with capacity for parking more than 52 cars in basement and ground floor





#### **The Cadastral Plan & Property Details**

- Location: Nicosia Latsia on the Highway in the entry of Nicosia
- **Sheet/Plan:** 30/22E1
- Block: 3
- Plots Number: 537 & 612
- Total Area Of Land: 1,053m<sup>2</sup> & 1,094m<sup>2</sup> = 2,147m<sup>2</sup>
- Total Area Of Building For Offices Showroom Is: 2,008m<sup>2</sup>
- Zone:EX2



#### Basement

### Total 52 parking's including ground floor



#### The Offices / Showroom 673m<sup>2</sup>



# Mezzanine 335m<sup>2</sup>



MEZZANINE

# First Floor 500m<sup>2</sup>



# Second Floor 500m<sup>2</sup>



2nd FLOOR