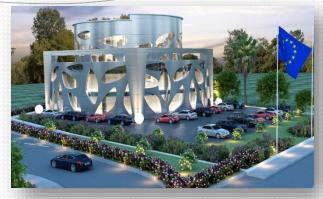

Unique property on the Highway in the entry of Nicosia - Cyprus

For sale commercial building for offices - showroom 2,008m<sup>2</sup> with 52 parking places on the Highway, at the entry of Nicosia

- Prime location on the Highway in the entry of Nicosia Latsia
- According to formal measuring 25,000,000 cars passing by this place every year (it is a road of higher traffic movements)
- •It is unique because it is surrounded by roads
- •Easy access to and from the Nicosia and Highway
- •The property is ideal for offices showroom with capacity for parking more than 52 cars in basement and ground floor

### Total 52 parking's including ground floor