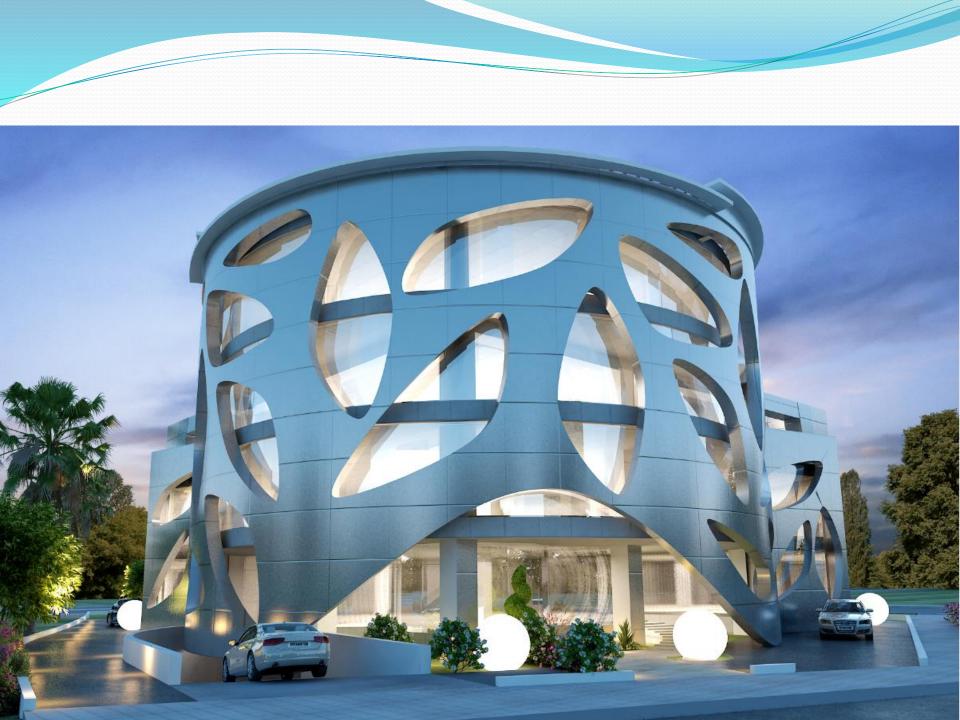

Unique property on the Highway in the entry of Nicosia - Cyprus











For sale commercial building for offices - showroom 2,008m<sup>2</sup> with 52 parking places on the Highway, at the entry of Nicosia

- Prime location on the Highway in the entry of Nicosia Latsia
- According to formal measuring 25,000,000 cars passing by this place every year (it is a road of higher traffic movements)
- •It is unique because it is surrounded by roads
- •Easy access to and from the Nicosia and Highway
- •The property is ideal for offices showroom with capacity for parking more than 52 cars in basement and ground floor





#### **The Cadastral Plan & Property Details**

- Location: Nicosia Latsia on the Highway in the entry of Nicosia
- **Sheet/Plan:** 30/22E1
- Block: 3
- Plots Number: 537 & 612
- Total Area Of Land: 1,053m<sup>2</sup> & 1,094m<sup>2</sup> = 2,147m