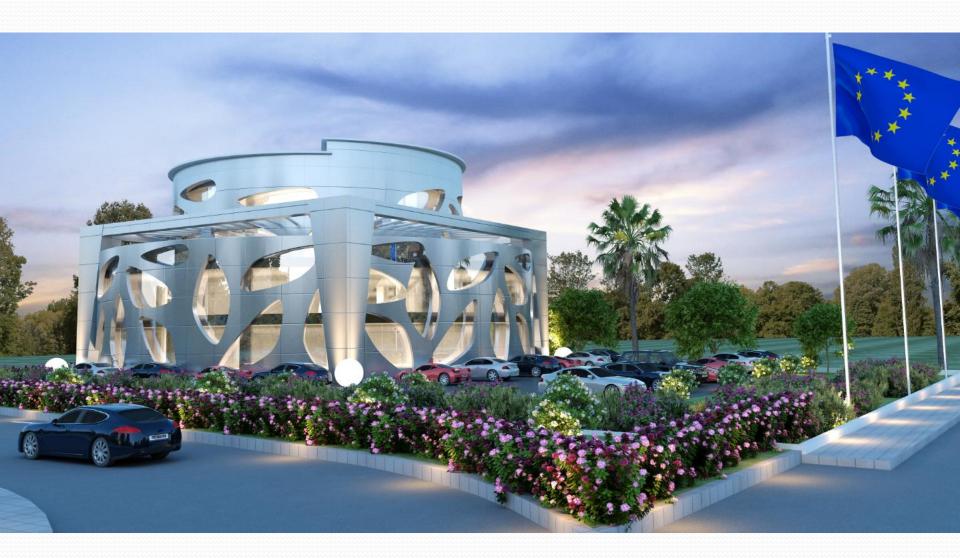

Unique property on the Highway in the entry of Nicosia - Cyprus

For sale commercial building for offices - showroom 2,008m<sup>2</sup> with 52 parking places on the Highway, at the entry of Nicosia

- Prime location on the Highway in the entry of Nicosia Latsia
- According to formal measuring 25,000,000 cars passing by this place every year (it is a road of higher traffic movements)
- •It is unique because it is surrounded by roads
- •Easy access to and from the Nicosia and Highway
- •The property is ideal for offices showroom with capacity for parking more than 52 cars in basement and ground floor

#### **The Cadastral Plan & Property Details**

- Location: Nicosia Latsia on the Highway in the entry of Nicosia
- **Sheet/Plan:** 30/22E1
- Block: 3
- Plots Number: 537 & 612
- Total Area Of Land: 1,053m<sup>2</sup> & 1,094m<sup>2</sup> = 2,147m<sup>2</sup>
- Total Area Of Building For Offices Showroom Is: 2,008m<sup>2</sup>
- Zone:EX2

### Total 52 parking's including ground floor