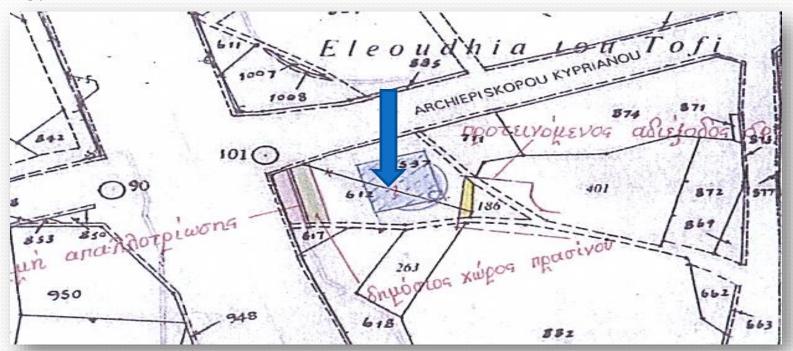

#### **The Cadastral Plan & Property Details**

- Location: Nicosia Latsia on the Highway in the entry of Nicosia
- **Sheet/Plan:** 30/22E1
- Block: 3
- Plots Number: 537 & 612
- Total Area Of Land: 1,053m<sup>2</sup> & 1,094m<sup>2</sup> = 2,147m<sup>2</sup>
- Total Area Of Building For Offices Showroom Is: 2,008m<sup>2</sup>
- Zone:EX2