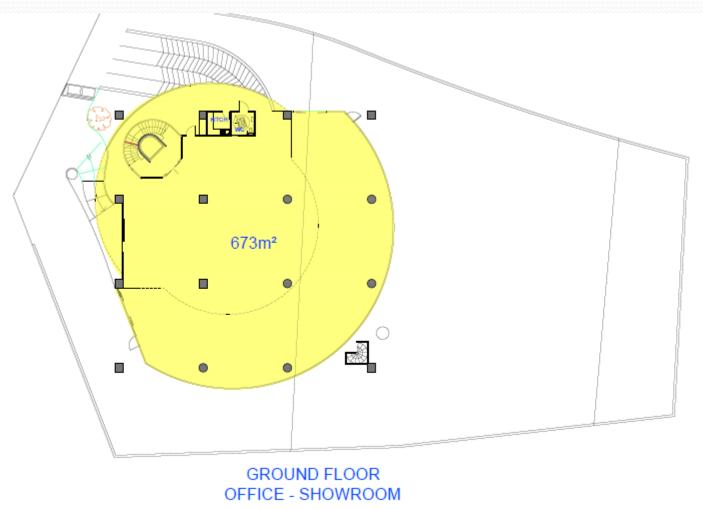

According to formal measuring 25,000,000 cars passing by this place every year (it is a road of higher traffic movements)
- •It is unique because it is surrounded by roads
- •Easy access to and from the Nicosia and Highway
- •The property is ideal for offices showroom with capacity for parking more than 52 cars in basement and ground floor





#### **The Cadastral Plan & Property Details**

- Location: Nicosia Latsia on the Highway in the entry of Nicosia
- **Sheet/Plan:** 30/22E1
- Block: 3
- Plots Number: 537 & 612
- Total Area Of Land: 1,053m<sup>2</sup> & 1,094m<sup>2</sup> = 2,147m<sup>2</sup>
- Total Area Of Building For Offices Showroom Is: 2,008m<sup>2</sup>
- Zone:EX2



#### Basement

### Total 52 parking's including ground floor



#### The Offices / Showroom 673m<sup>2</sup>



# Mezzanine 335m<sup>2</sup>



MEZZANINE

# First Floor 500m<sup>2</sup>



# Second Floor 500m<sup>2</sup>



2nd FLOOR