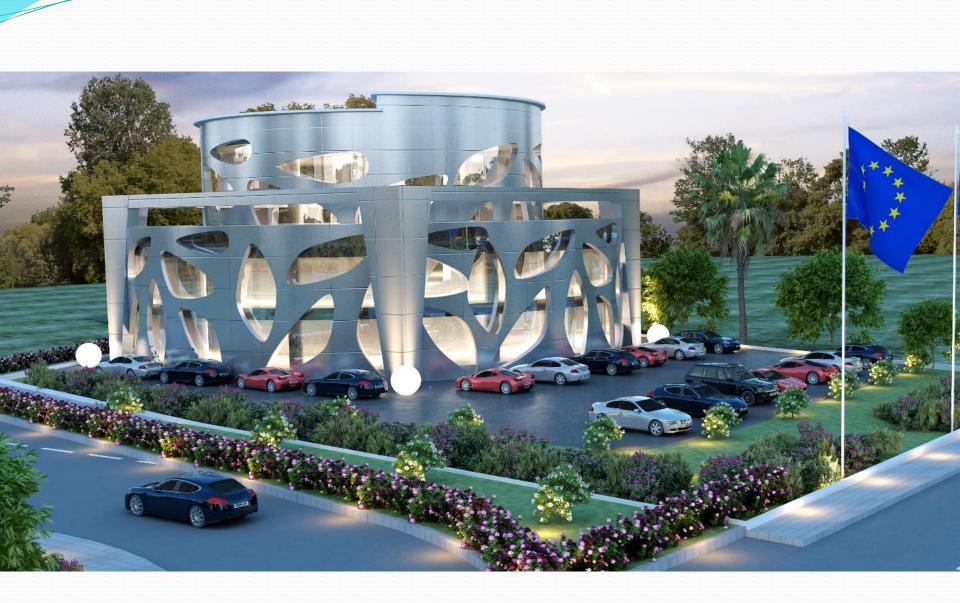

Unique property on the Highway in the entry of Nicosia - Cyprus

For sale commercial building for offices - showroom 2,008m<sup>2</sup> with 52 parking places on the Highway, at the entry of Nicosia

- Prime location on the Highway in the entry of Nicosia Latsia
- According to formal measuring 25,000,000 cars passing by this place every year (it is a road of higher traffic movements)
- •It is unique because it is surrounded by roads
- •Easy access to and from the Nicosia and Highway
- •The property is ideal for offices showroom with capacity for parking more than 52 cars in basement and ground floor

#### **The Cadastral Plan & Property Details**

- Location: Nicosia Latsia on the Highway in the entry of Nicosia
- **Sheet/Plan:** 30/22E1
- Block: 3
- Plots Number: 537 & 612
- Total Area Of Land: 1,053m<sup>2</sup> & 1,094m<sup>2</sup> = 2,147m<sup>2</sup>
- Total Area Of Building For Offices Showroom Is: 2,008m<sup>2</sup>
- Zone:EX2

### Total 52 parking's including ground floor