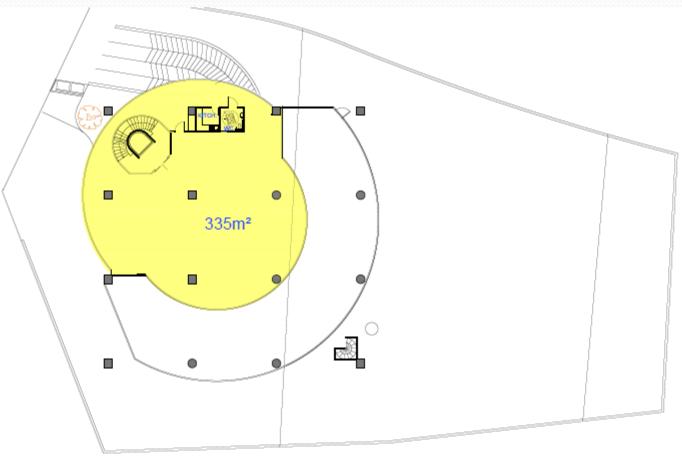

,000,000 cars passing by this place every year (it is a road of higher traffic movements)
- •It is unique because it is surrounded by roads
- •Easy access to and from the Nicosia and Highway
- •The property is ideal for offices showroom with capacity for parking more than 52 cars in basement and ground floor





#### **The Cadastral Plan & Property Details**

- Location: Nicosia Latsia on the Highway in the entry of Nicosia
- **Sheet/Plan:** 30/22E1
- Block: 3
- Plots Number: 537 & 612
- Total Area Of Land: 1,053m<sup>2</sup> & 1,094m<sup>2</sup> = 2,147m<sup>2</sup>
- Total Area Of Building For Offices Showroom Is: 2,008m<sup>2</sup>
- Zone:EX2



#### Basement

### Total 52 parking's including ground floor



#### The Offices / Showroom 673m<sup>2</sup>



# Mezzanine 335m<sup>2</sup>



MEZZANINE

# First Floor 500m<sup>2</sup>



# Second Floor 500m<sup>2</sup>



2nd FLOOR