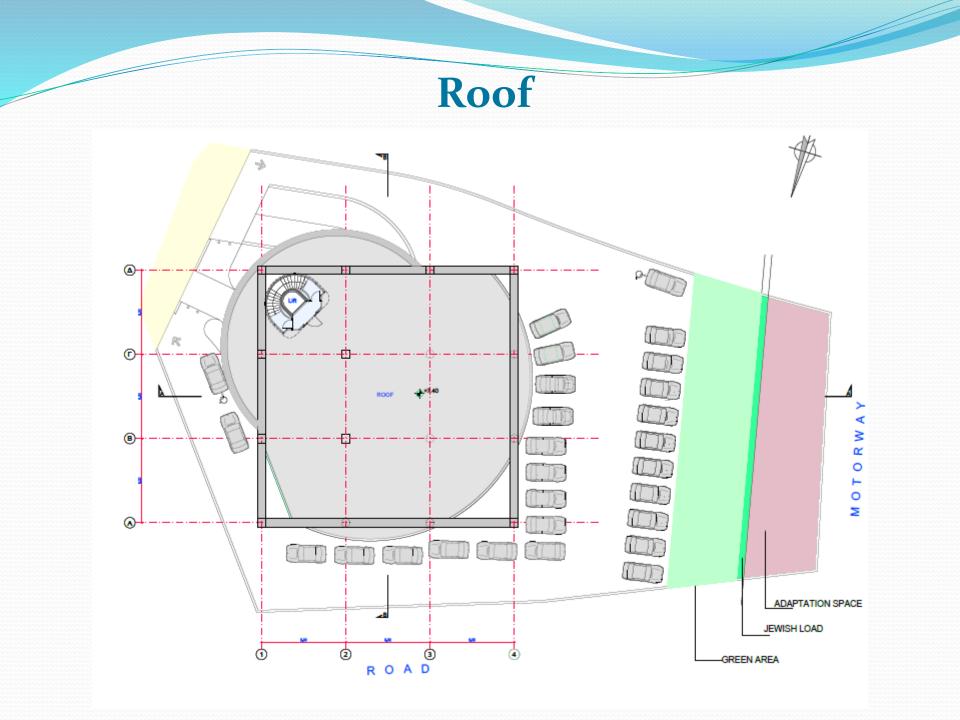

It is unique because it is surrounded by roads
- •Easy access to and from the Nicosia and Highway
- •The property is ideal for offices showroom with capacity for parking more than 52 cars in basement and ground floor





#### **The Cadastral Plan & Property Details**

- Location: Nicosia Latsia on the Highway in the entry of Nicosia
- **Sheet/Plan:** 30/22E1
- Block: 3
- Plots Number: 537 & 612
- Total Area Of Land: 1,053m<sup>2</sup> & 1,094m<sup>2</sup> = 2,147m<sup>2</sup>
- Total Area Of Building For Offices Showroom Is: 2,008m<sup>2</sup>
- Zone:EX2



#### Basement

### Total 52 parking's including ground floor



#### The Offices / Showroom 673m<sup>2</sup>



# Mezzanine 335m<sup>2</sup>



MEZZANINE

# First Floor 500m<sup>2</sup>



# Second Floor 500m<sup>2</sup>



2nd FLOOR