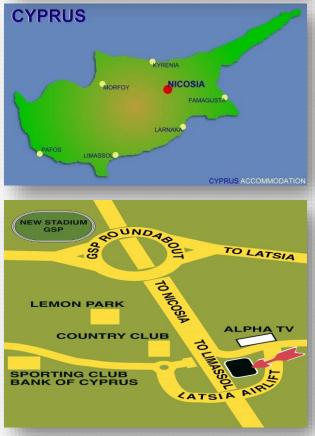

Unique property on the Highway in the entry of Nicosia - Cyprus

For sale commercial building for offices - showroom 2,008m<sup>2</sup> with 52 parking places on the Highway, at the entry of Nicosia

- Prime location on the Highway in the entry of Nicosia Latsia
- According to formal measuring 25,000,000 cars passing by this place every year (it is a road of higher traffic movements)
- •It is unique because it is surrounded by roads
- •Easy access to and from the Nicosia and Highway
- •The property is ideal for offices showroom with capacity for parking more than 52 cars in basement and ground floor

#### **The Cadastral Plan & Property Details**

- Location: Nicosia Latsia on the Highway in the entry of Nicosia
- **Sheet/Plan:** 30/22E1
- Block: 3
- Plots Number: 537 & 612
- Total Area Of Land: 1,053m<sup>2</sup> & 1,094m<sup>2</sup> = 2,147m<sup>2</sup>
- Total Area Of Building For Offices Showroom Is: 2,008m<sup>2</sup>
- Zone:EX2