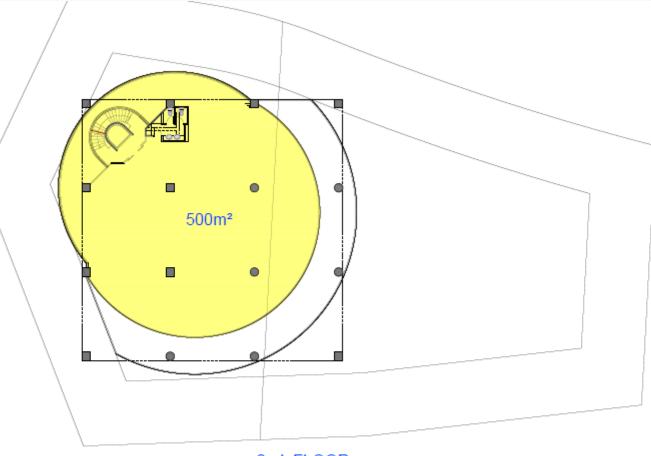

ovements)
- •It is unique because it is surrounded by roads
- •Easy access to and from the Nicosia and Highway
- •The property is ideal for offices showroom with capacity for parking more than 52 cars in basement and ground floor





#### **The Cadastral Plan & Property Details**

- Location: Nicosia Latsia on the Highway in the entry of Nicosia
- **Sheet/Plan:** 30/22E1
- Block: 3
- Plots Number: 537 & 612
- Total Area Of Land: 1,053m<sup>2</sup> & 1,094m<sup>2</sup> = 2,147m<sup>2</sup>
- Total Area Of Building For Offices Showroom Is: 2,008m<sup>2</sup>
- Zone:EX2



#### Basement

### Total 52 parking's including ground floor



#### The Offices / Showroom 673m<sup>2</sup>



# Mezzanine 335m<sup>2</sup>



MEZZANINE

# First Floor 500m<sup>2</sup>



# Second Floor 500m<sup>2</sup>



2nd FLOOR